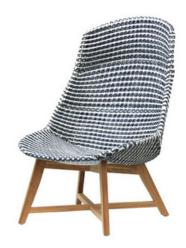

## **Skal Hi-Back**

Lounge Chair

Product Code: FLC108

**Colours** Whitewash Synthetic Flat Weave

Ice White Synthetic Weave
Black Synthetic Weave

Black / Whitewash Synthetic Weave Irish Coffee Synthetic Weave

Materials (Seat & Back,

Frame Legs)

Seat and Back: Synthetic Weave

Frame: Aluminium

Legs: Teak

**Dimensions** Height (cm): 108

Length (cm): 73 Width (cm): 68 Seat Height (cm): 37 Seat Depth (cm): 57

**Shipping Measurements** 