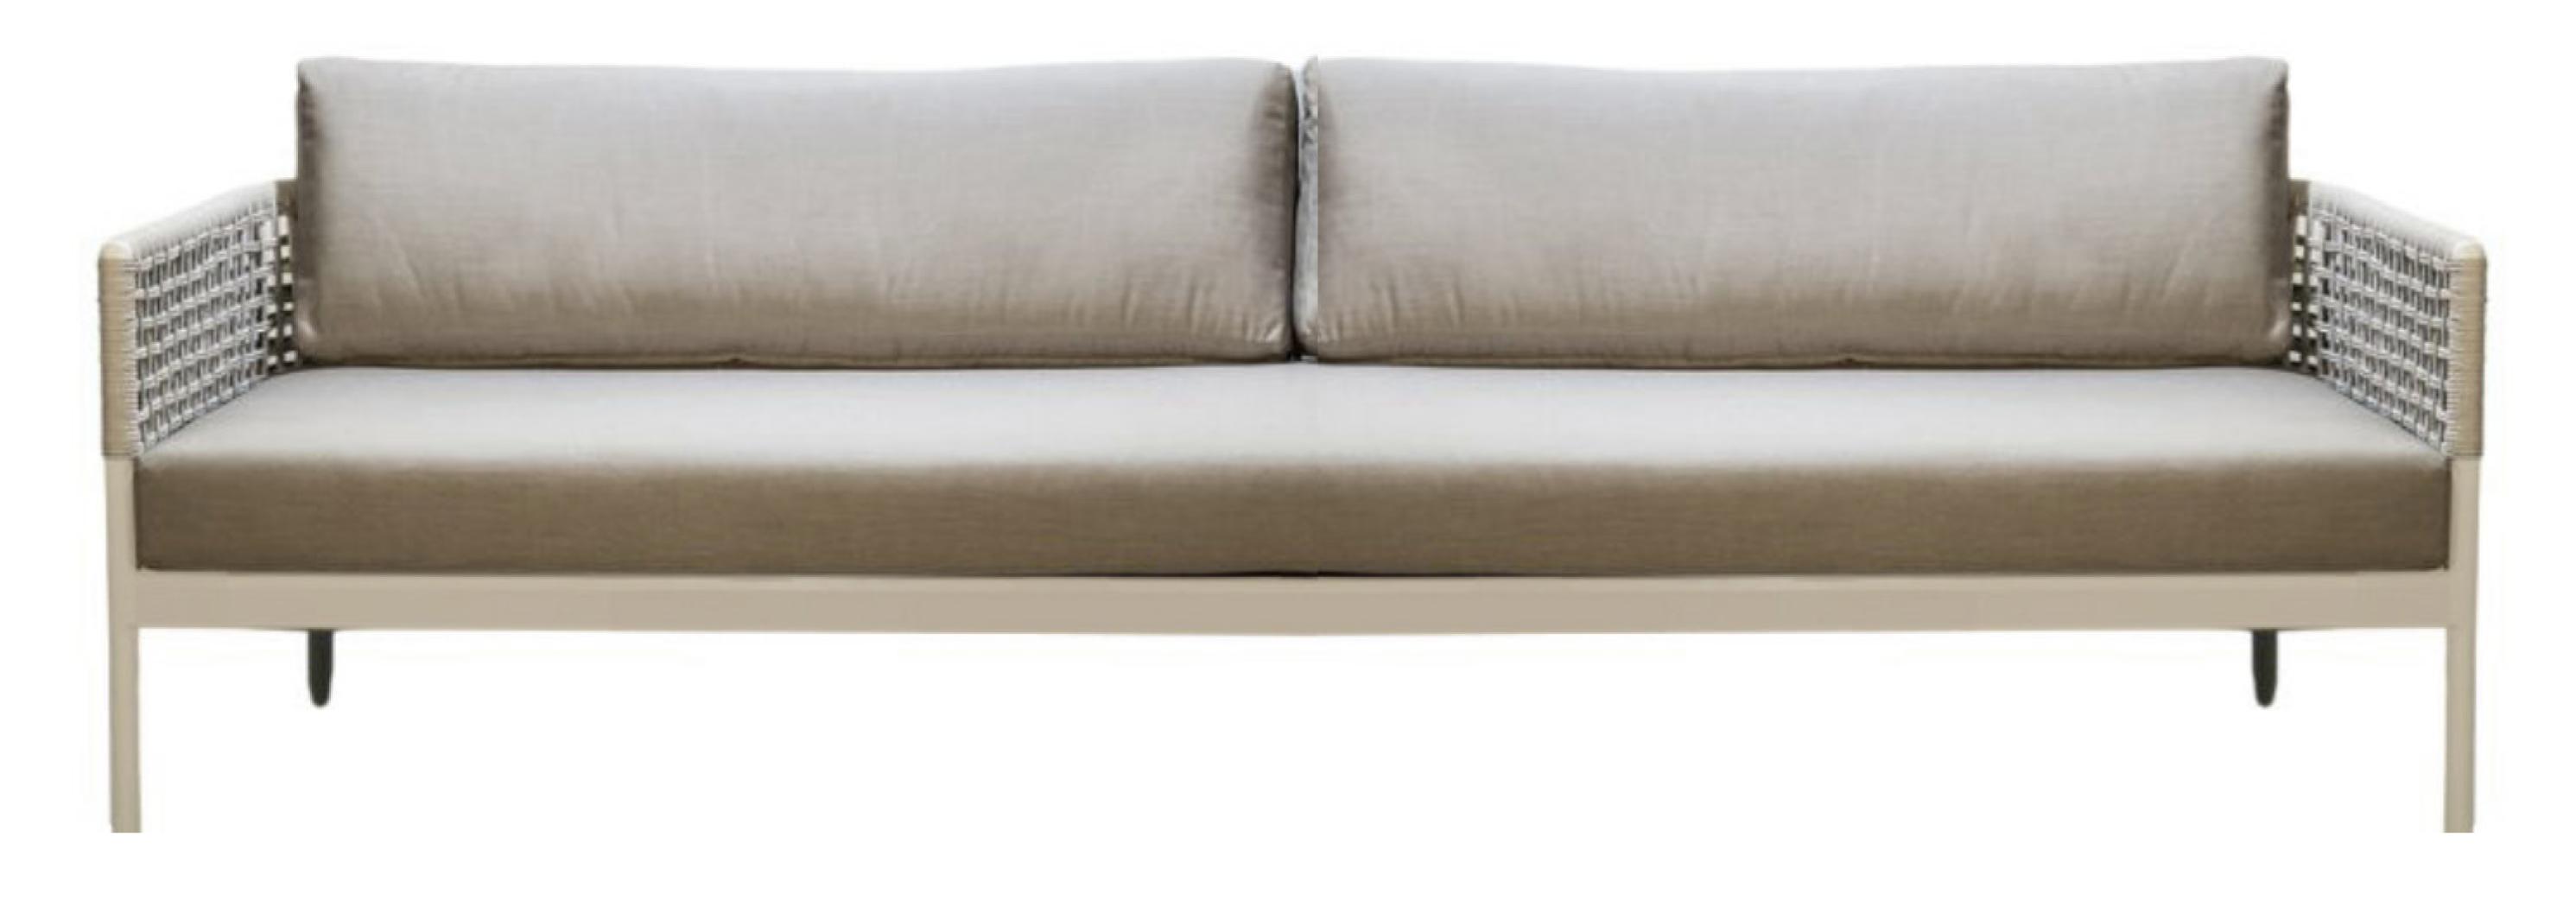

## SARAI SOFA

## UPHOLSTERY

## ROPE

## DIMENSIONS

WIDTH: 2.4M DEPTH: 80cm HEIGHT: 74cm

SEAT HEIGHT: ARM HEIGHT: RRP: \$5948.00

LEAD TIME: Approx. 10-12 Weeks