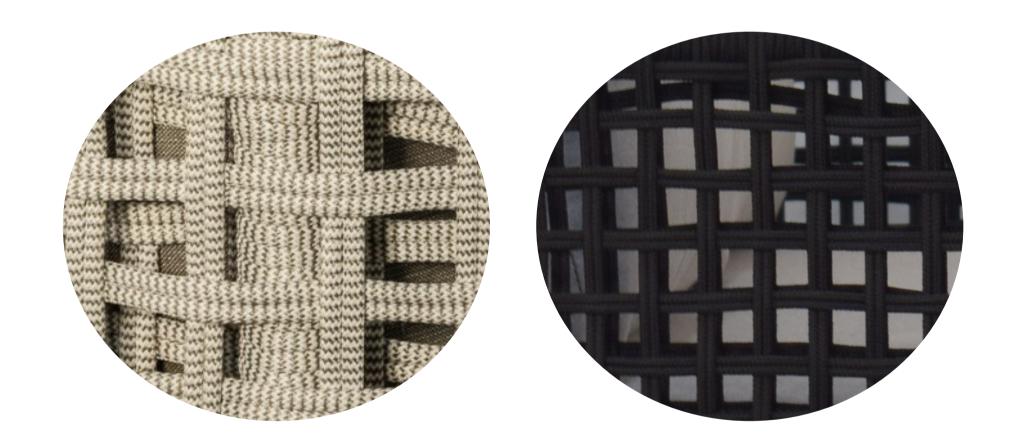

se who appreciate life's simpler pleasures, each piece features clean lines, a slim profile, and intricate woven rope detailing, blending seamlessly into any outdoor setting.

SKU: FSF781

### OUTDOOR

## SARAI SOFA

## UPHOLSTERY



## ROPE



## DIMENSIONS

WIDTH: 2.4M DEPTH: 80cm HEIGHT: 74cm

SEAT HEIGHT: ARM HEIGHT: RRP: \$5948.00

LEAD TIME: Approx. 10-12 Weeks

### SARAI COLLECTION







Discover the essence of understated luxury with the Sarai Collection: a harmonious fusion of timeless sophistication and contemporary allure. Crafted for those who appreciate life's simpler pleasures, each piece features clean lines, a slim profile, and intricate woven rope detailing, blending seamlessly into any outdoor setting.

SKU: FSF781

### OUTDOOR

# LOUNGE CHAIR

## UPHOLSTERY



## ROPE



## DETAILS

WIDTH: 2.4M DEPTH: 80cm HEIGHT: 74cm

SEAT HEIGHT: ARM HEIGHT: RRP: \$2521.00

LEAD TIME: Approx. 10-12 Weeks

## VISIT US

### Melbourne

Satara : 13 Cochranes Road, Moorabbin VIC 3189 Tel: (03) 9587 4469

### Sydney

Unit 12b/32 Ralph St, Alexandria NSW 2015 Tel: (02) 8970 9357

### Brisbane

Satara : 186 Robertson Street, Fortitude Valley QLD 4006 Tel: (07) 3252 2123

### Adelaide

Adelaide Agencies : 173 Magill Road, Maylands SA 5069 Tel: (0412) 220 973

### Perth

Rosa Brown Agency: 80 Jersey Street Jolimont WA 6014 Tel: (08) 9388 1581