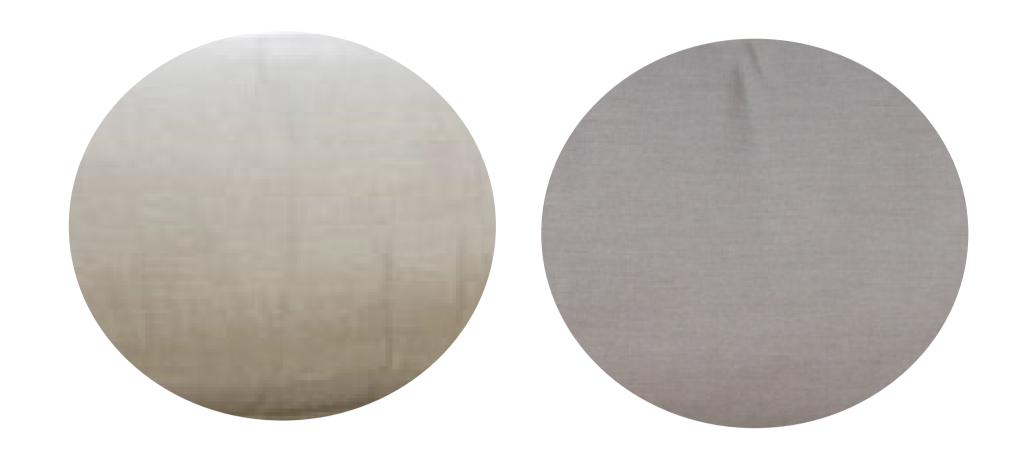

### SARAI COLLECTION

### OUTDOOR





### SARAI COLLECTION







Discover the essence of understated luxury with the Sarai Collection: a harmonious fusion of timeless sophistication and contemporary allure. Crafted for those who appreciate life's simpler pleasures, each piece features clean lines, a slim profile, and intricate woven rope detailing, blending seamlessly into any outdoor setting.

SKU: FSF781

### OUTDOOR

## SARAI SOFA

## UPHOLSTERY



## ROPE



## DIMENSIONS

WIDTH: 2.4M DEPTH: 80cm HEIGHT: 74cm

SEAT HEIGHT: ARM HEIGHT: RRP: \$5948.00

LEAD TIME: Approx. 10-12 Weeks

### SARAI COLLECTION







Discover the essence of understated luxury with the Sarai Collection: a harmonious fusion of timeless sophistication and contemporary allure. Crafted for those who appreciate life's simpler pleasures, each piece features clean lines, a slim profile, and intricate woven rope detailing, blending seamlessly into any outdoor setting.

SKU: FSF781

### OUTDOOR

# LOUNGE CHAIR

## UPHOLSTERY



## ROPE



## DETAILS

WIDTH: 2.4M DEPTH: 80cm HEIGHT: 74cm

SEAT HEIGHT: ARM HEIGHT: RRP: \$2521.00

LEAD TIME: Approx. 10-12 Weeks

## VISIT US

### Melbourne

Satara : 13 Cochranes Road, Moorabbin VIC 3189 Tel: (03) 9587 4469

### Sydney