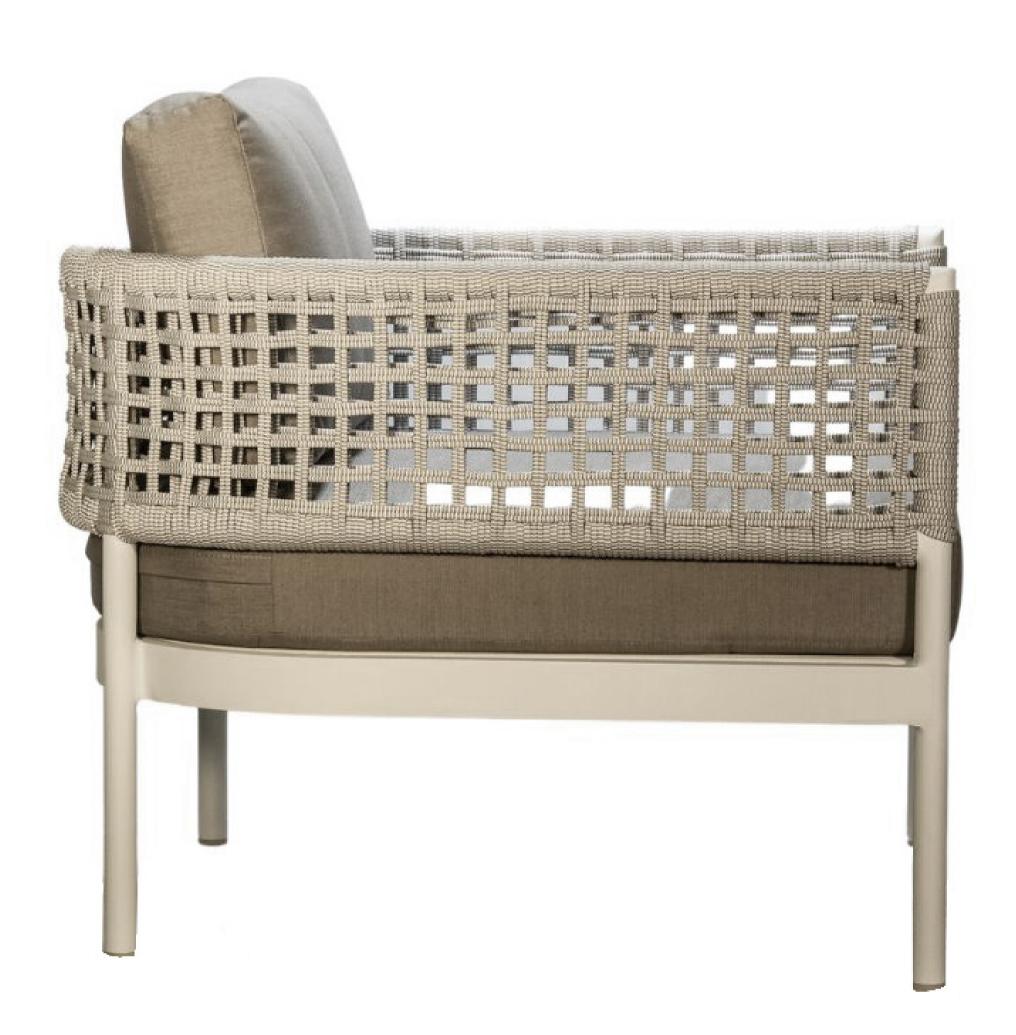

# LOUNGE CHAIR

## UPHOLSTERY

## ROPE

## DETAILS

WIDTH: 2.4M DEPTH: 80cm HEIGHT: 74cm

SEAT HEIGHT: ARM HEIGHT: RRP: \$2521.00

LEAD TIME: Approx. 10-12 Weeks