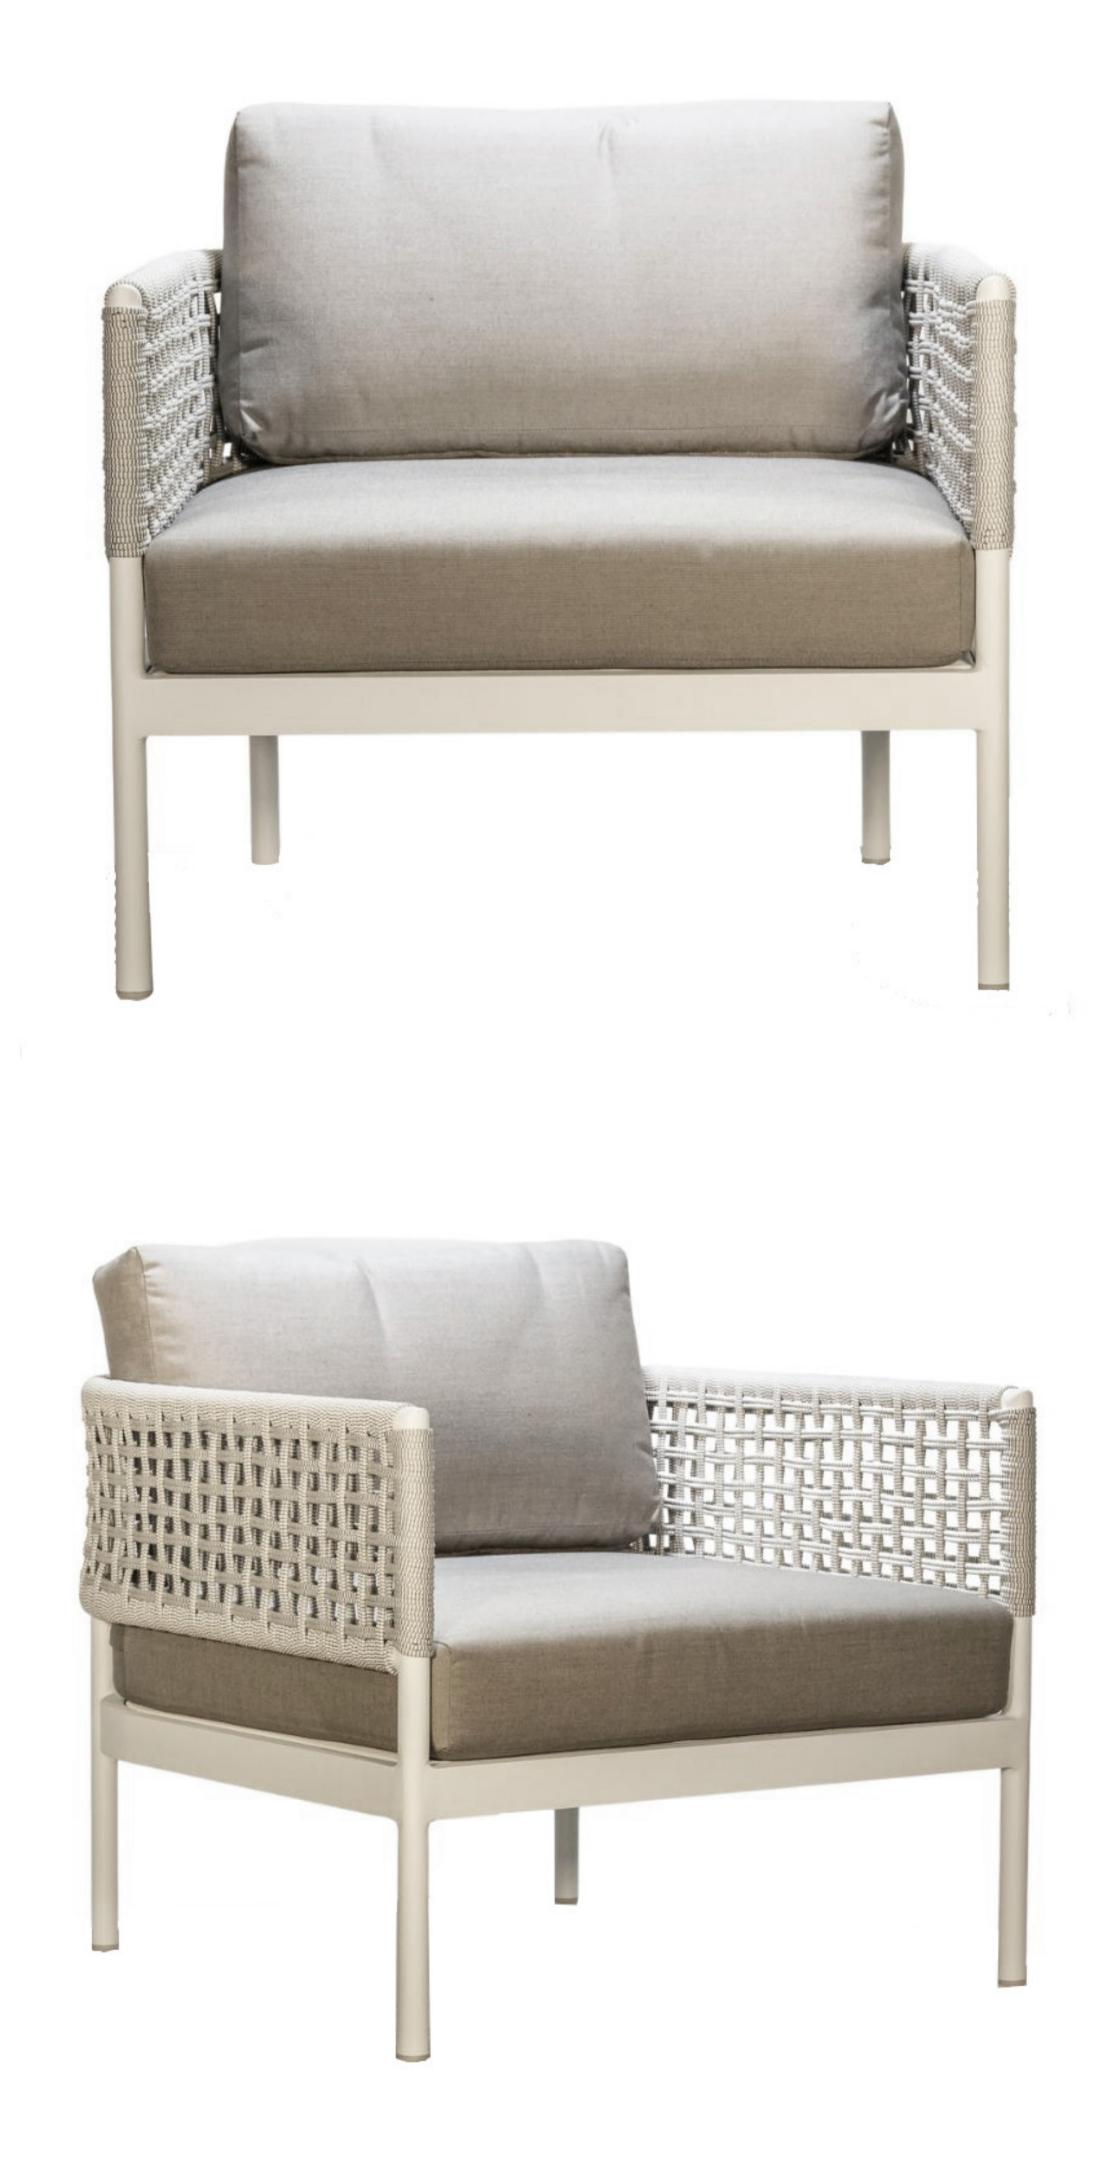

# LOUNGE CHAIR

## UPHOLSTERY

## ROPE

## DETAILS

WIDTH: 2.4M DEPTH: 80cm HEIGHT: 74cm

SEAT HEIGHT: ARM HEIGHT: RRP: \$2521.00

LEAD TIME: Approx. 10-12 Weeks