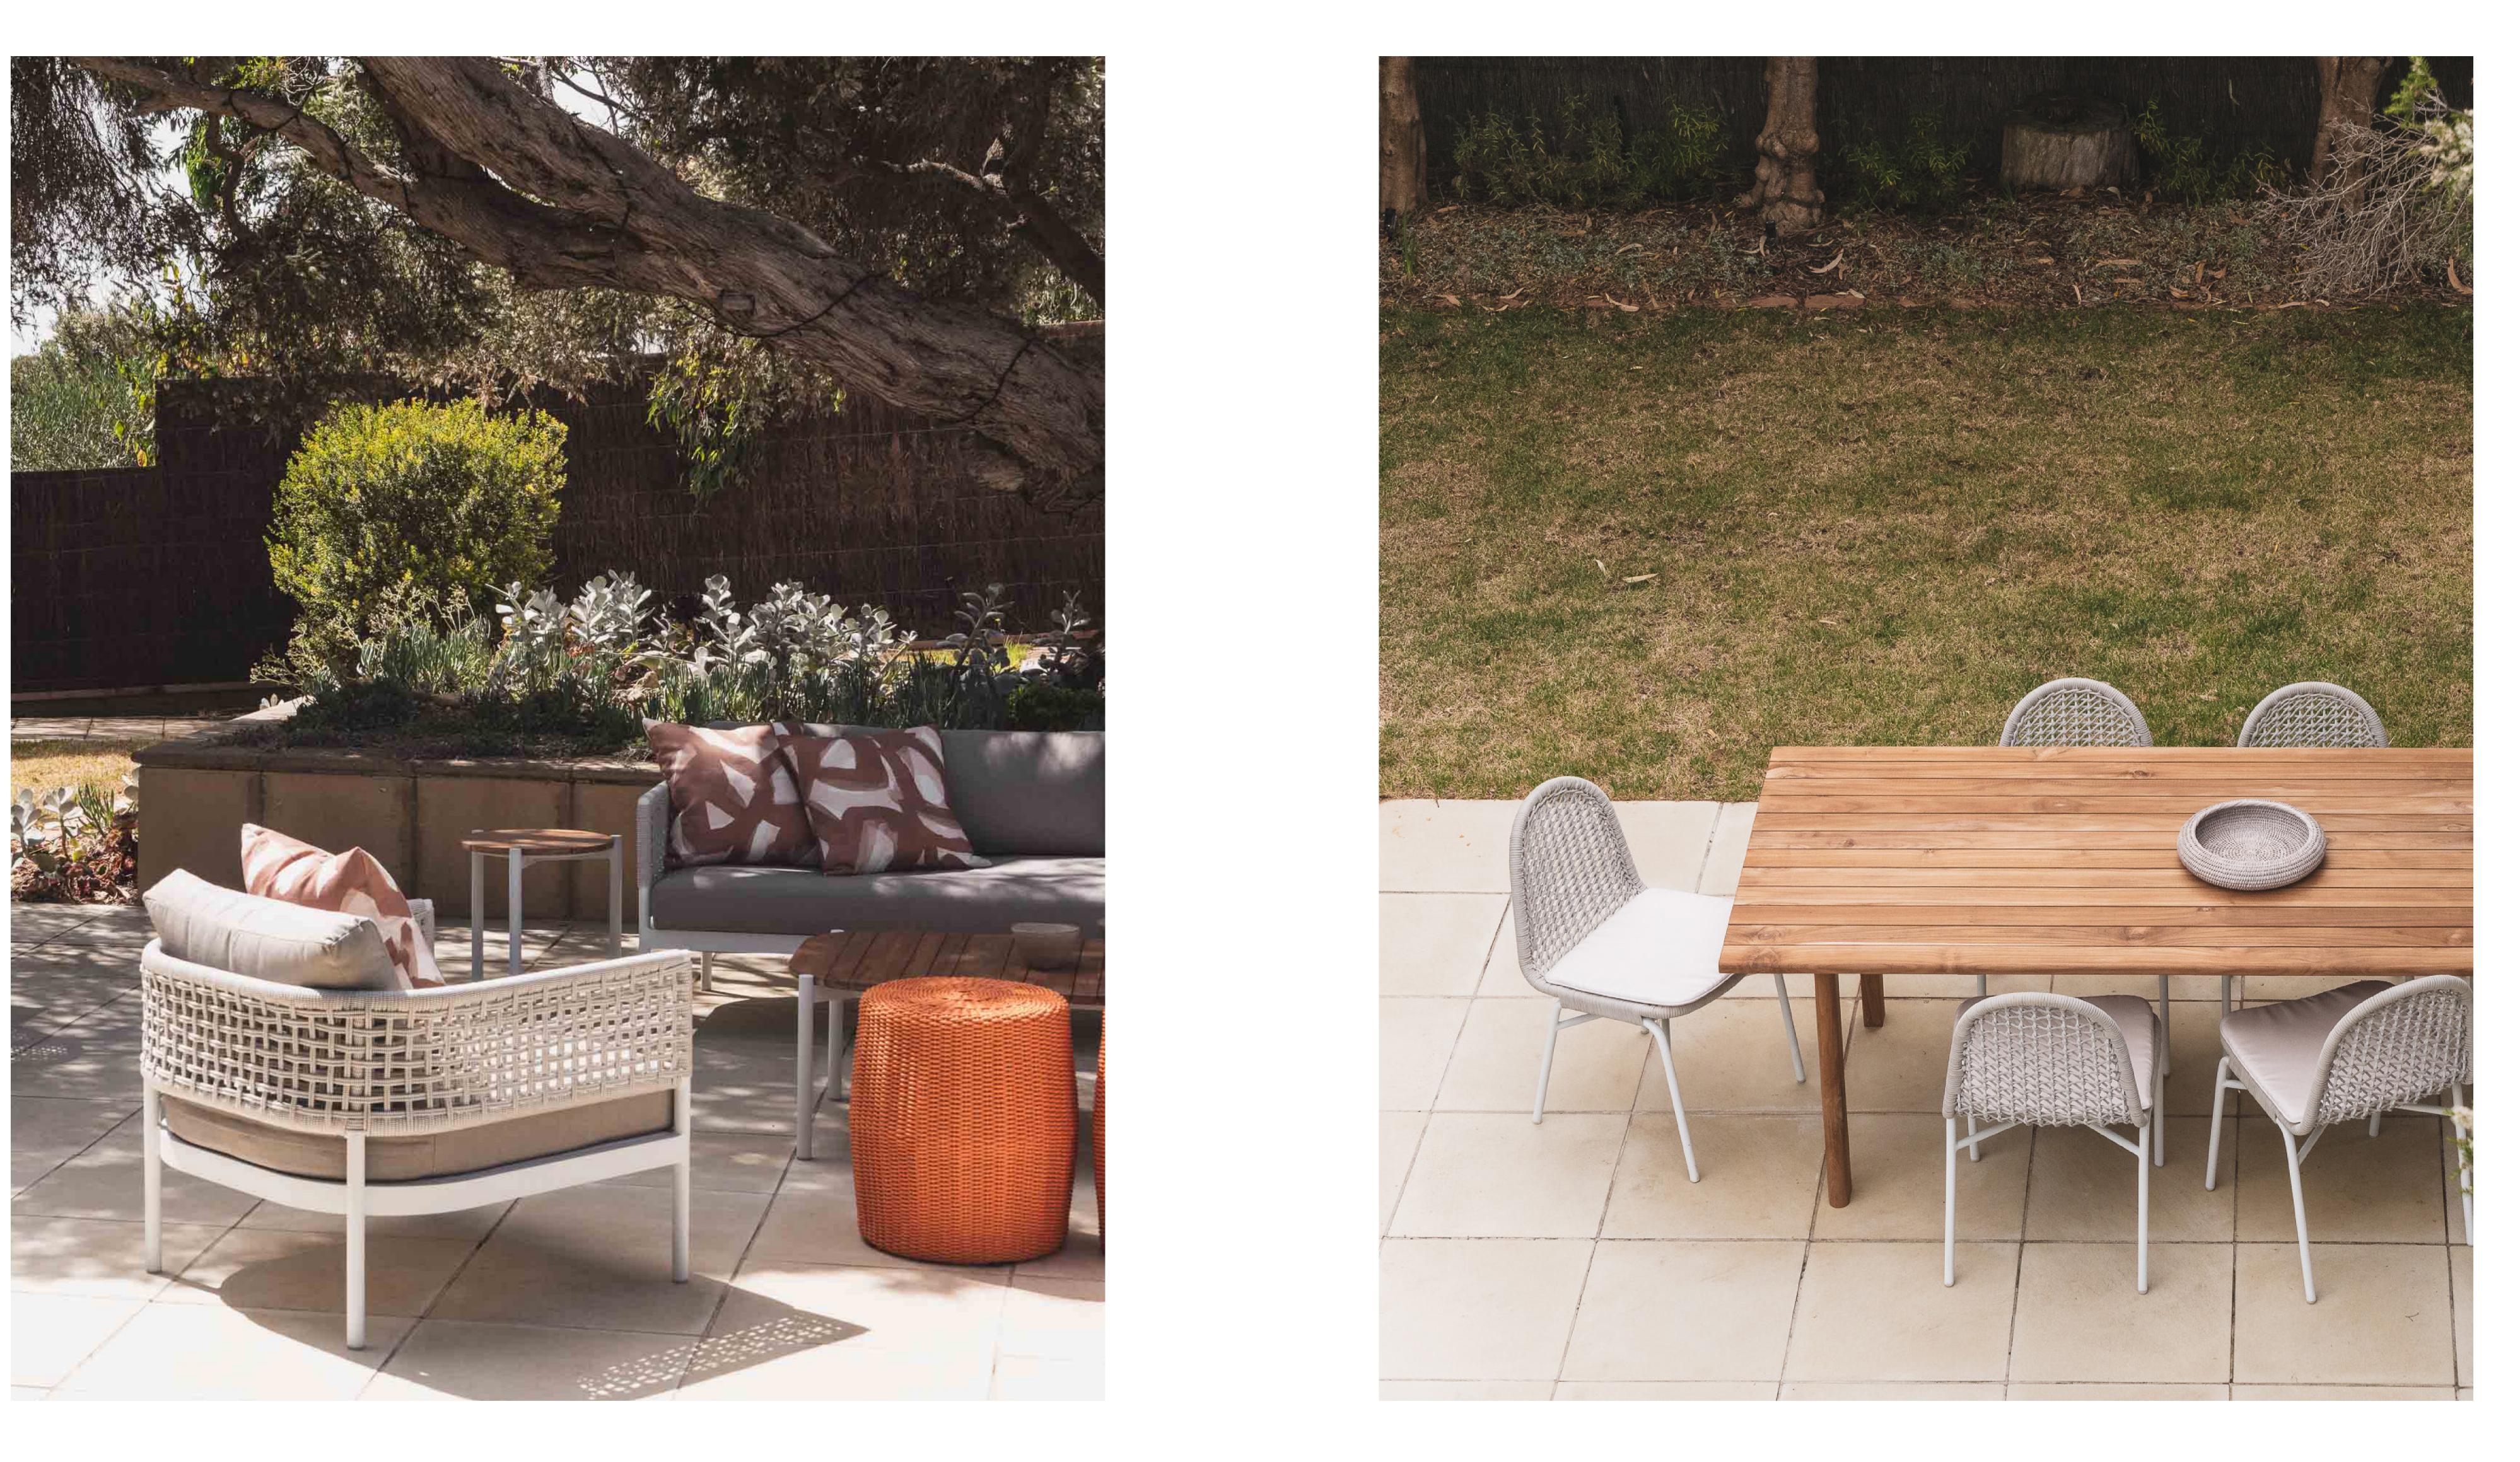

### SARAI COLLECTION

### OUTDOOR





### SARAI COLLECTION







Discover the essence of understated luxury with the Sarai Collection: a harmonious fusion of timeless sophistication and contemporary allure. Crafted for those who appreciate life's simpler pleasures, each piece features clean lines, a slim profile, and intricate woven rope detailing, blending seamlessly into any outdoor setting.

SKU: FSF781

### OUTDOOR

## SARAI SOFA

## UPHOLSTERY



## ROPE



## DIMENSIONS

WIDTH: 2.4M DEPTH: 80cm HEIGHT: 74cm

SEAT HEIGHT: ARM HEIGHT: RRP: \$5948.00

LEAD TIME: Approx. 10-12 Weeks

### SARAI COLLECTION







Discover the essence of understated luxury with the Sarai Collection: a harmonious fusion of timeless sophistication and contemporary allure. Crafted for those who appreciate life's simpler pleasures, each piece