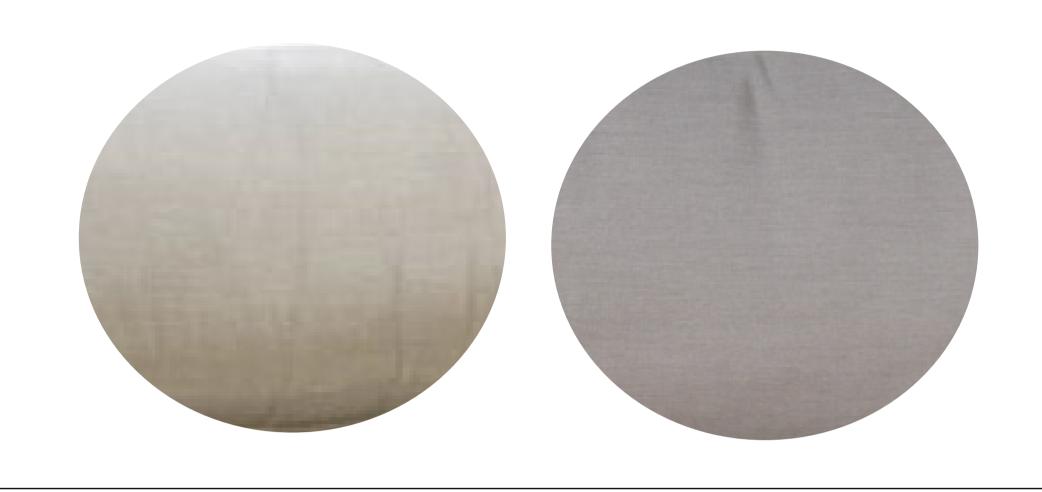

ted for those who appreciate life's simpler pleasures, each piece features clean lines, a slim profile, and intricate woven rope detailing, blending seamlessly into any outdoor setting.

SKU: FSF781

### OUTDOOR

## SARAI SOFA

## UPHOLSTERY



## ROPE



## DIMENSIONS

WIDTH: 2.4M DEPTH: 80cm HEIGHT: 74cm

SEAT HEIGHT: ARM HEIGHT: RRP: \$5948.00

LEAD TIME: Approx. 10-12 Weeks

### SARAI COLLECTION







Discover the essence of understated luxury with the Sarai Collection: a harmonious fusion of timeless sophistication and contemporary allure. Crafted for those who appreciate life's simpler pleasures, each piece features clean lines, a slim profile, and intricate woven rope detailing, blending seamlessly into any outdoor setting.

SKU: FSF781

### OUTDOOR

# LOUNGE CHAIR

## UPHOLSTERY



## ROPE



## DETAILS

WIDTH: 2.4M DEPTH: 80cm HEIGHT: 74cm

SEAT HEIGHT: ARM HEIGHT: RRP: \$2521.00

LEAD TIME: Approx. 10-12 Weeks

## VISIT US

### Melbourne

Satara : 13 Cochranes Road, Moorabbin VIC 3189 Tel: (03) 9587 4469

### Sydney

Unit 12b/32 Ralph St, Alexandria NSW 2015 Tel: (02) 8970 9357

### Brisbane

Satara : 186 Robertson Street, Fortitude Valley QLD 4006 Tel: (07) 3252 2123

### Adelaide

Adelaide Agencies : 173 Magill Road, Maylands SA 5069 Tel: (0412) 220 973

### Perth

Rosa Brown Agency: 80 Jersey Street Jolimont WA 6014 Tel: (08) 9388 1581