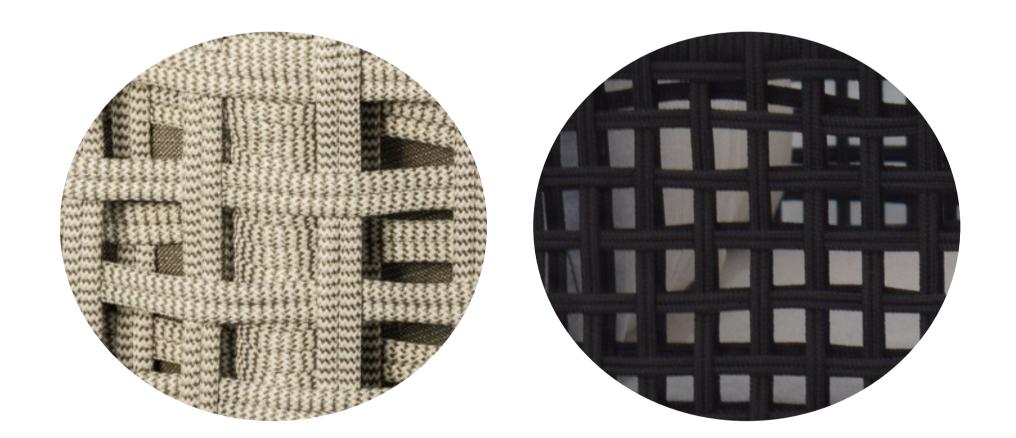

### SARAI COLLECTION

### OUTDOOR





### SARAI COLLECTION







Discover the essence of understated luxury with the Sarai Collection: a harmonious fusion of timeless sophistication and contemporary allure. Crafted for those who appreciate life's simpler pleasures, each piece features clean lines, a slim profile, and intricate woven rope detailing, blending seamlessly into any outdoor setting.

SKU: FSF781

### OUTDOOR

## SARAI SOFA

## UPHOLSTERY



## ROPE



## DIMENSIONS

WIDTH: 2.4M DEPTH: 80cm HEIGHT: 74cm

SEAT HEIGHT: ARM HEIGHT: RRP: \$5948.00

LEAD TIME: Approx. 10-12 Weeks

### SARAI COLLECTION







Discover the essence of understated luxury with the Sarai Collection: a harmonious fusion of timeless sophistication and contemporary allure. Crafted for those who appreciate life's simpler pleasures, each piece features clean lines, a slim profile, and intricate woven rope detailing, blending seamlessly into any outdoor setting.

SKU: FSF781

### OUTDOOR

# LOUNGE CHAIR

## UPHOLSTERY



## ROPE



## DETAILS

WIDTH: 2.4M DEPTH: 80cm HEIGHT: 74cm

SEAT HEIGHT: ARM HEIGHT: RRP: \$2521.00

LEAD TIME: Approx. 10-12 Weeks

## VISIT US

### Melbourne

Satara : 13 Cochranes Road, Moorabbin VIC 3189 Tel: (03) 9587 4469

### Sydney

Unit 12b/3