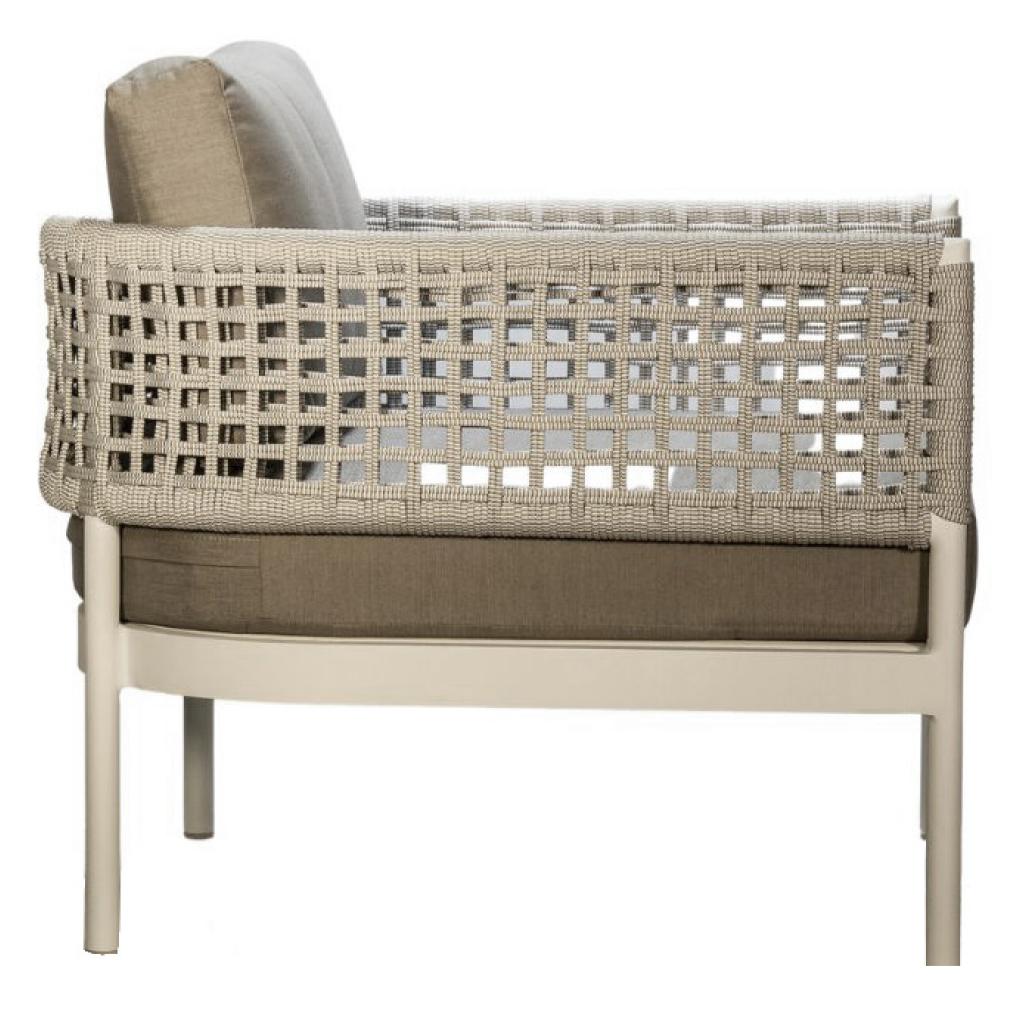

# LOUNGE CHAIR

## UPHOLSTERY

## ROPE

## DETAILS

WIDTH: 2.4M DEPTH: 80cm HEIGHT: 74cm

SEAT HEIGHT: ARM HEIGHT: RRP: \$2521.00

LEAD TIME: Approx. 10-12 Weeks