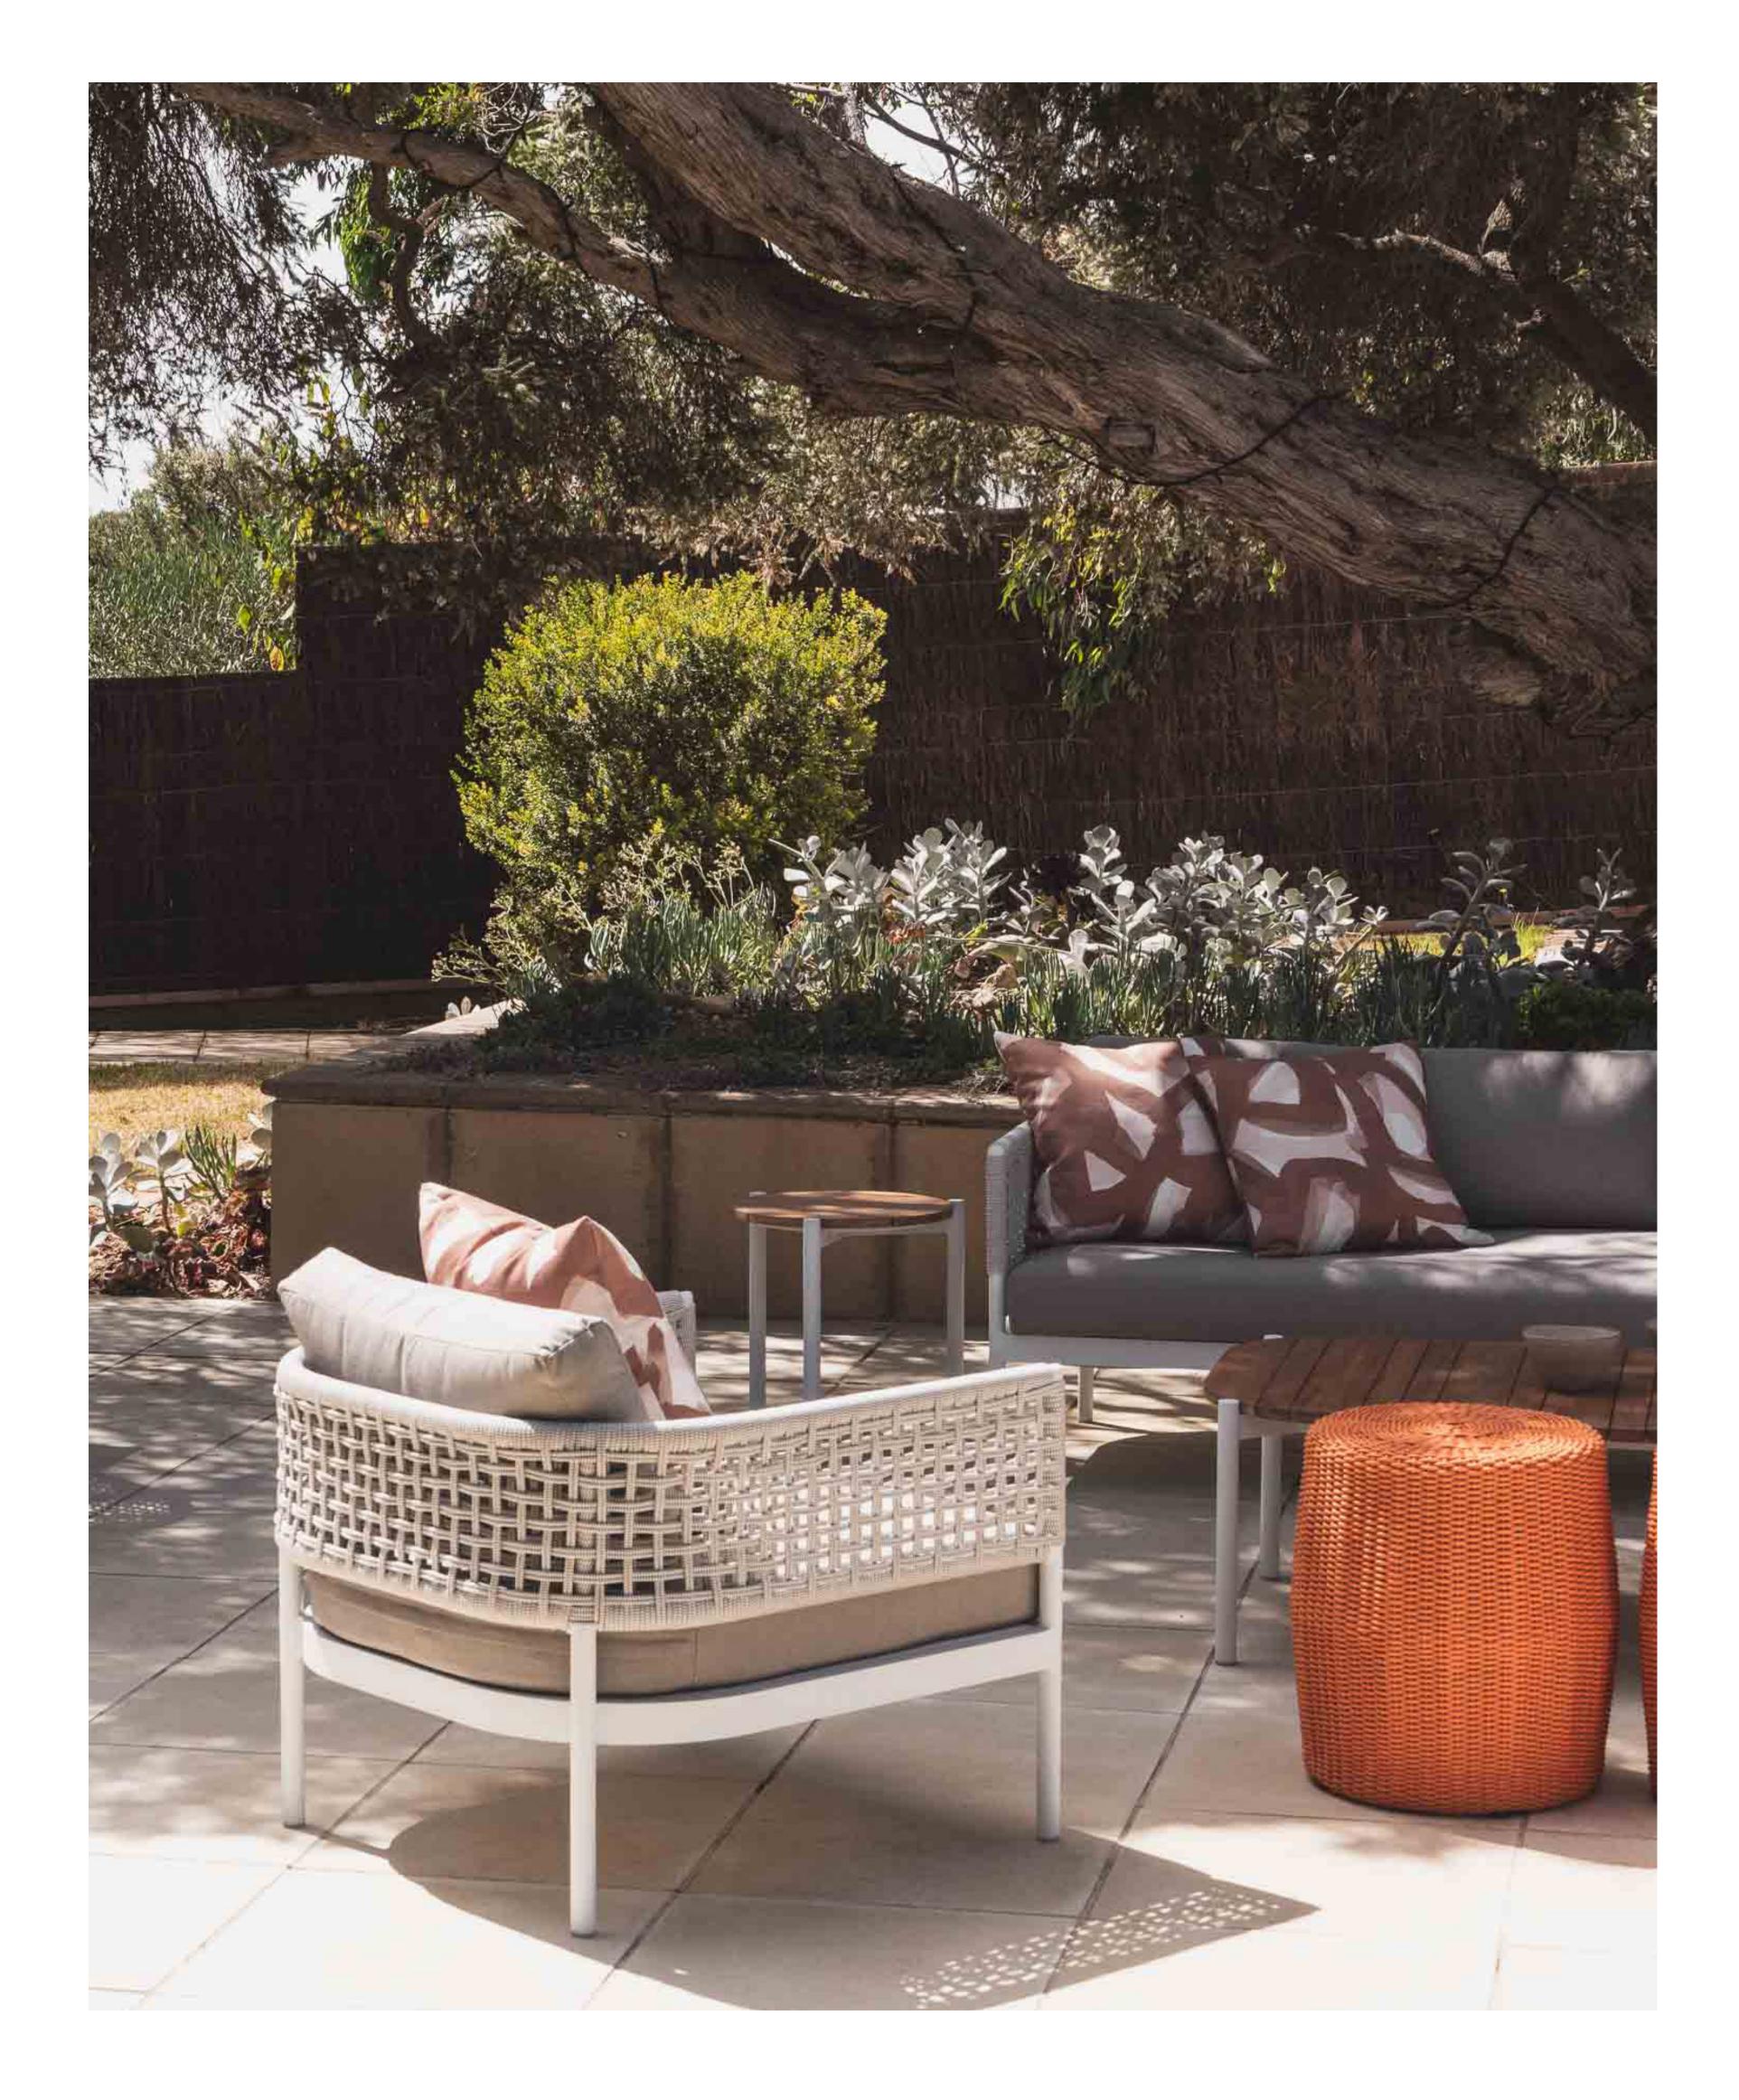

### SARAI COLLECTION

### OUTDOOR





### SARAI COLLECTION







Discover the essence of understated luxury with the Sarai Collection: a harmonious fusion of timeless sophistication and contemporary allure. Crafted for those who appreciate life's simpler pleasures, each piece features clean lines, a slim profile, and intricate woven rope detailing, blending seamlessly into any outdoor setting.

SKU: FSF781

### OUTDOOR

## SARAI SOFA

## UPHOLSTERY



## ROPE



## DIMENSIONS

WIDTH: 2.4M DEPTH: 80cm HEIGHT: 74cm

SEAT HEIGHT: ARM HEIGHT: RRP: \$5948.00

LEAD TIME: Approx. 10-12 Weeks

### SARAI COLLECTION







Discover the essence of understated luxury with the Sarai Collection: a harmonious fusion of timeless sophistication and contemporary allure. Crafted for those who appreciate